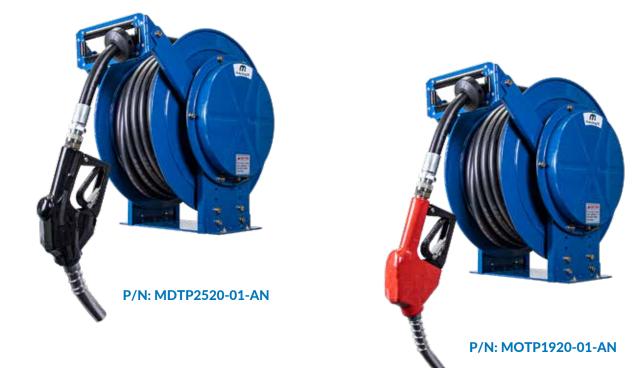

## **TECHNICAL SPECIFICATION**

P/N: MOTP1920-01-AN

#### DIESEL REEL 3/4" X 20M WITH AUTO NOZZLE

Premium Diesel Hose Reel complete with swivel and automatic nozzle

Hose Size - 3/4" x 20m

Automatic shut-off fuel nozzle for diesel 15/16" o.d. spout

#### 60 LPM flow rate

Maximum working pressure - Auto nozzle 50psi

#### **TECHNICAL SPECIFICATION**

P/N: MDTP2520-01-AN

#### DIESEL REEL 1" X 20M WITH AUTO NOZZLE

Premium Diesel Hose Reel complete with swivel and automatic nozzle

Hose Size - 1" x 20m

Automatic shut-off fuel nozzle for diesel 30mm o.d. spout

#### Hi-Flo up to 120LPM flow rate

Maximum working pressure - Auto nozzle 50psi