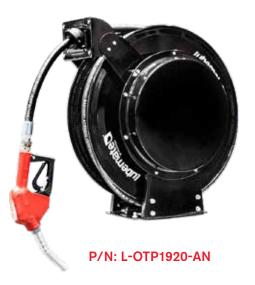

## TECHNICAL SPECIFICATION

**P/N:** L-OTP1920-AN

#### LUBEMATE DIESEL REEL 3/4"X20M WITH AUTO NOZZLE

Diesel Hose Reel complete with swivel joint and auto fuel nozzle

Hose Size - 3/4" x 20m

Automatic shut-off fuel nozzle for diesel 15/16" o.d. spout

60 LPM flow rate

Pressure Rating - 50 psi