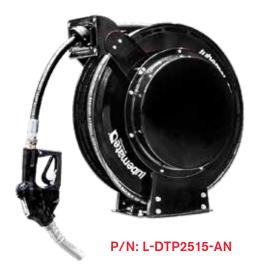

# **TECHNICAL SPECIFICATION**

P/N: L-DTP2515-AN

#### LUBEMATE DIESEL REEL 1"X15M WITH AUTO NOZZLE

Diesel Hose Reel complete with swivel joint and auto fuel nozzle

Hose Size - 1" x 15m

Automatic shut-off fuel nozzle for diesel 30mm o.d. spout

Hi-Flo up to 120LPM flow rate

Pressure Rating - 50 psi